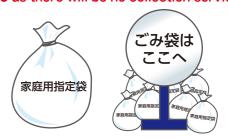

# GARBAGE COLLECTION CALENDAR

Take out combustibles in "specified bags for domestic burnable garbage." Take out recyclables in "transparent bags"

| Wast        | e ca         | tegory                 | How to take out garbage                                                                                                                                                                                                             |  |  |  |  |  |  |  |  |
|-------------|--------------|------------------------|-------------------------------------------------------------------------------------------------------------------------------------------------------------------------------------------------------------------------------------|--|--|--|--|--|--|--|--|
|             | Combustibles |                        | <ul> <li>Kitchen waste and paper waste.</li> <li>Drain off water from kitchen waste.</li> </ul>                                                                                                                                     |  |  |  |  |  |  |  |  |
|             |              | Metals                 | •Empty cans of their contents. •Puncture a hole in spray cans.                                                                                                                                                                      |  |  |  |  |  |  |  |  |
|             | Plastics     | With<br>"Pura" mark    | <ul> <li>Indicate "マークあり" (With mark) on the garbage bag.</li> <li>Empty containers of their contents.</li> <li>Wash out and dry dirty plastics before taking them out.</li> </ul>                                                  |  |  |  |  |  |  |  |  |
|             | Pla          | Without "Pura" mark    | •Indicate "マークなし" (Without mark) on the garbage bag. •Crush plastics into small pieces to fit in a garbage bag.                                                                                                                     |  |  |  |  |  |  |  |  |
| es          |              | Glass                  | •Remove the cap/lid from empty glass bottles and crockery.                                                                                                                                                                          |  |  |  |  |  |  |  |  |
| Recyclables | Disctic      | (PET) bottles          | •Take out plastic caps and labels of plastic bottles in a garbage bag indicated "マークあり" (With mark). •Wash out and dry plastic bottles before taking them out.                                                                      |  |  |  |  |  |  |  |  |
|             | Iter         | ms that c              | annot be collected by your local garbage collection site                                                                                                                                                                            |  |  |  |  |  |  |  |  |
|             | Fliorecent   | lamps                  | Please take these items without cracking them. Fluorescent lamps are not collected as "Glass" waste.  Please take these items to stores that collect these items or a recycle center. *For details, please see our website.         |  |  |  |  |  |  |  |  |
|             |              | Batteries              | Batteries are not collected as "Metal" waste.  Please take these items to Yoshida Town Hall, any of the four community halls, designated stores that collect these items or a recycle center. *For details, please see our website. |  |  |  |  |  |  |  |  |
|             |              | Used paper             | •Take out used paper waste as recyclables or take them directly to a recycle center.  (Old newspapers can be taken to any of the four community halls)                                                                              |  |  |  |  |  |  |  |  |
|             | nall Home    | lectronic<br>ppliances | Please take all small home electronic appliances<br>(excluding the four specified categories of electronic appliances) to a recycle center.                                                                                         |  |  |  |  |  |  |  |  |

Garbage is collected on national holidays and substitute holidays.

(Garbage is not collected on Sundays.) Make sure to take out your garbage by 8:00 a.m. on the designated collection day.

(Do not take out your garbage the night before pickup.) Do not take out your garbage from December 29 to January 3 as there will be no collection service.