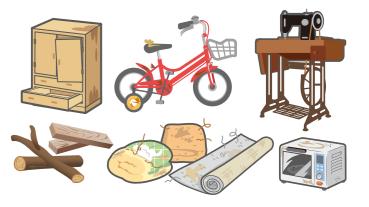

#### Oversized waste

Please take oversized waste directly to either center. Some oversized waste may need to be scrapped.

### Five solid items

(pieces of concrete, blocks, roof tiles, bricks and terra-cotta pottery)

For the disposal of pieces of concrete, blocks, roof tiles. bricks and terra-cotta pottery, please contact the Urban Environment Division of the Yoshida Town Hall. \* We do not accept natural materials(such as rocks, soil or sand, etc.).