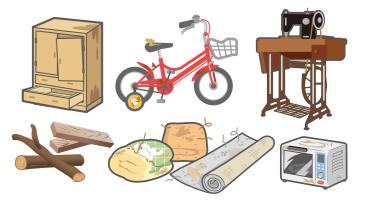

### Oversized waste

Please take oversized waste directly to either center. Some oversized waste may need to be scrapped.

### Five solid items

(pieces of concrete, blocks, roof tiles, bricks and terra-cotta pottery)

For the disposal of pieces of concrete, blocks, roof tiles. bricks and terra-cotta pottery, please contact the Urban Environment Division of the Yoshida Town Hall. \* We do not accept natural materials(such as rocks, soil or sand, etc.).